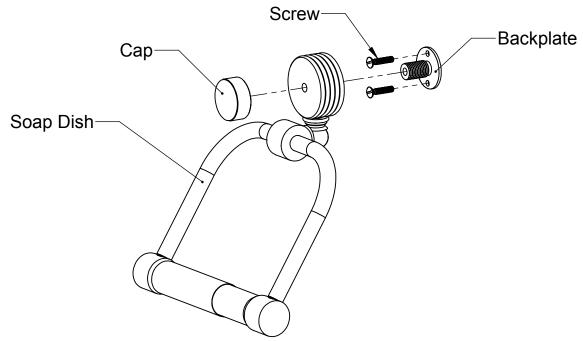

## Step 2: Attach Double Post Tissue Holder to Backplate

Unscrew Cap. Then mount Backplate to desired location and screw them in placed. Then insert Double Post Tissue Holder into Backplate and screw Cap.