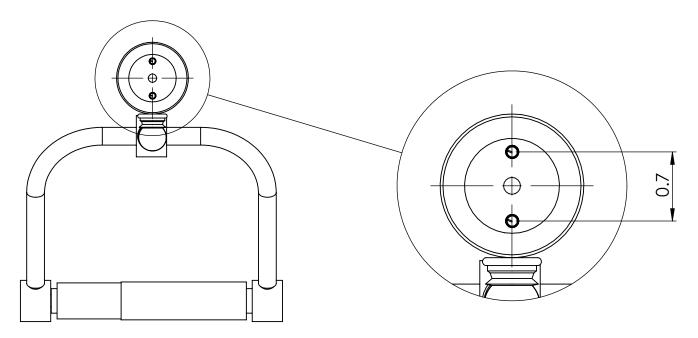

## Step 1: Drill holes in Wall for Backplate Mounting

Determine your desired location for installation and make a mark for the location . Make 2 marks where mounting screws will be placed as shown below. Mark for location of installation.Drill hole at each end of the marks.